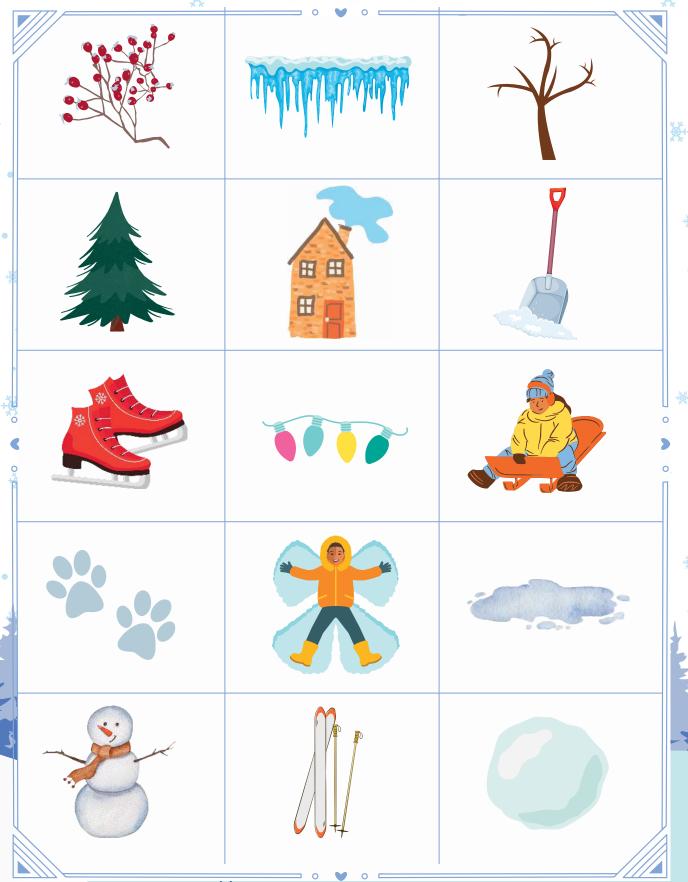

Directions - Cross out & color in each outdoor item you find!

| Directions - Cross out & color in each outdoor item you find! |                   |                    |
|---------------------------------------------------------------|-------------------|--------------------|
|                                                               | Bare Tree         | Holiday<br>Lights  |
| OU TO                     | Ice Skate         | Holiday<br>Wreath  |
|                                                               | Icicle            | Sled               |
|                                                               | Snowman           | Paw Prints in Snow |
|                                                               | Decorated<br>Tree | Bird               |
|                                                               | Chimney<br>Smoke  | Pinecone           |

| Directions - Check off each item that not in your area for son | ~              |
|----------------------------------------------------------------|----------------|
| Bare tree                                                      | nething tocat. |
| <ul> <li>□ Ice Skater/Ice skating tracks</li> </ul>            |                |
| • 🗆 Icicle                                                     |                |
| • 🗆 Snowman                                                    | X Company      |
| • Decorated tree                                               |                |
| • 🗆 Chimney smoke                                              |                |
| • 🗆 Holiday lights                                             |                |
| • 🗆 Sled                                                       |                |
| <ul> <li>Holiday wreath</li> </ul>                             |                |
| <ul> <li>■ Paw prints in snow</li> </ul>                       |                |
| ● □ Bird                                                       | <b>)</b>       |
| <ul><li>■ Snow Shovel</li></ul>                                |                |
| •  Pinecone                                                    |                |
| • 🗆 Snow Angel                                                 |                |
| • 🗌 Snow ball                                                  |                |
| • 🗆 Brown leaf                                                 |                |
| <ul> <li></li></ul>                                            |                |
| •   Tree that kept its leaves                                  | 5              |
| • ∐ Skis/ski tracks                                            |                |
| ● □ Sled hill                                                  |                |
| ● ∐ Snow toy                                                   | 7              |
| ● ∐ Snow plow                                                  |                |

Bare tree Ice Skater/Ice skating tracks Icicle Snowman Decorated tree Chimney smoke  $\square$  Holiday lights Sled ☐ Holiday wreath Paw prints in snow Bird Snow Shovel Pinecone ] Snow Angel Snow ball Brown leaf Trozen puddle/body of water Tree that kept its leaves ] Skis/ski tracks Sled hill ] Snow toy