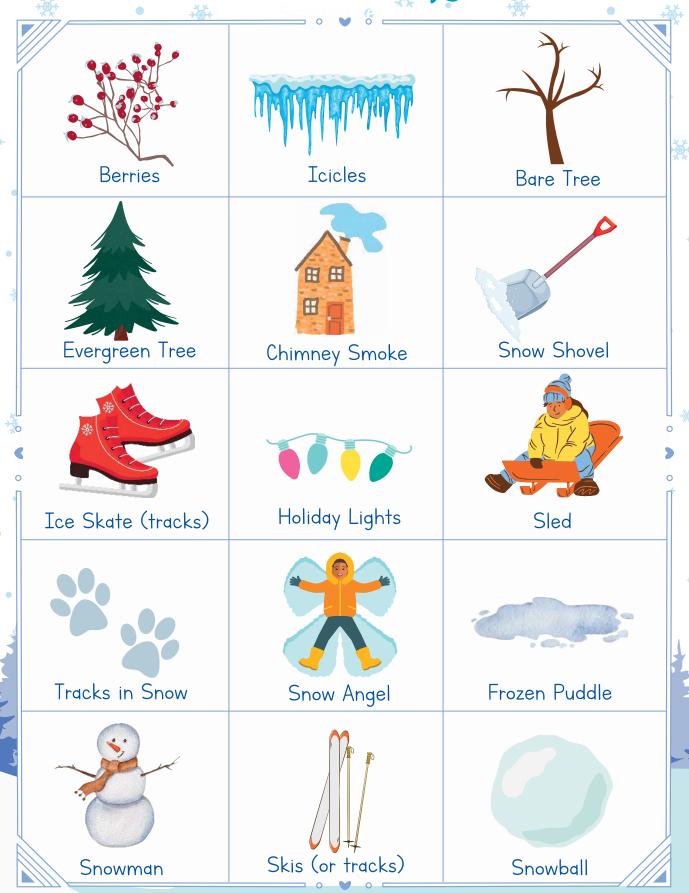

Directions - Cross out & color in each outdoor item you find!

| Directions - Cross out & color in each outdoor item you find! |                   |                    |
|---------------------------------------------------------------|-------------------|--------------------|
|                                                               | Bare Tree         | Holiday<br>Lights  |
| OU TO                     | Ice Skate         | Holiday<br>Wreath  |
|                                                               | Icicle            | Sled               |
|                                                               | Snowman           | Paw Prints in Snow |
|                                                               | Decorated<br>Tree | Bird               |
|                                                               | Chimney<br>Smoke  | Pinecone           |

| Directions - Check off each item that not in your area for son | ~              |
|----------------------------------------------------------------|----------------|
| Bare tree                                                      | nething tocat. |
| <ul> <li>□ Ice Skater/Ice skating tracks</li> </ul>            |                |
| • 🗆 Icicle                                                     |                |
| • 🗆 Snowman                                                    | X Company      |
| • Decorated tree                                               |                |
| • 🗆 Chimney smoke                                              |                |
| • 🗆 Holiday lights                                             |                |
| • 🗆 Sled                                                       |                |
| <ul> <li>Holiday wreath</li> </ul>                             |                |
| <ul> <li>■ Paw prints in snow</li> </ul>                       |                |
| ● □ Bird                                                       | <b>)</b>       |
| <ul><li>■ Snow Shovel</li></ul>                                |                |
| •  Pinecone                                                    |                |
| • 🗆 Snow Angel                                                 |                |
| • 🗌 Snow ball                                                  |                |
| • 🗆 Brown leaf                                                 |                |
| <ul> <li></li></ul>                                            |                |
| •   Tree that kept its leaves                                  | 5              |
| • ∐ Skis/ski tracks                                            |                |
| ● □ Sled hill                                                  |                |
| ● ∐ Snow toy                                                   | 7              |
| ● ∐ Snow plow                                                  |                |

Bare tree Ice Skater/Ice skating tracks Icicle Snowman Decorated tree Chimney smoke  $\square$  Holiday lights Sled ☐ Holiday wreath Paw prints in snow Bird Snow Shovel Pinecone ] Snow Angel Snow ball Brown leaf Trozen puddle/body of water Tree that kept its leaves ] Skis/ski tracks Sled hill ] Snow toy