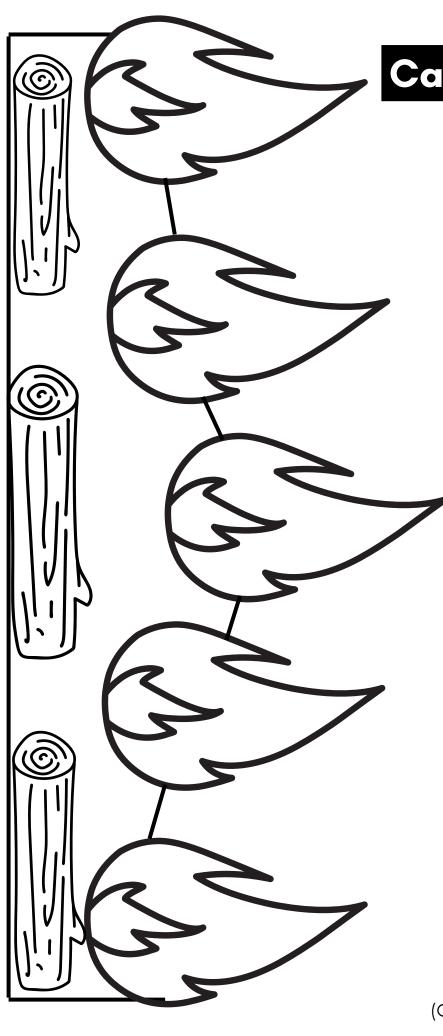

- 1) Color in the campfire crown of your choice (color any background that needs to be left black for a better effect)
- 2) Cut out the campfire crown Depending on the age of the kids, this may be time consuming.
- **3) Attach to band** Whether it's a headband or just a strip of construction paper, glue it to a band big enough for the child's head.