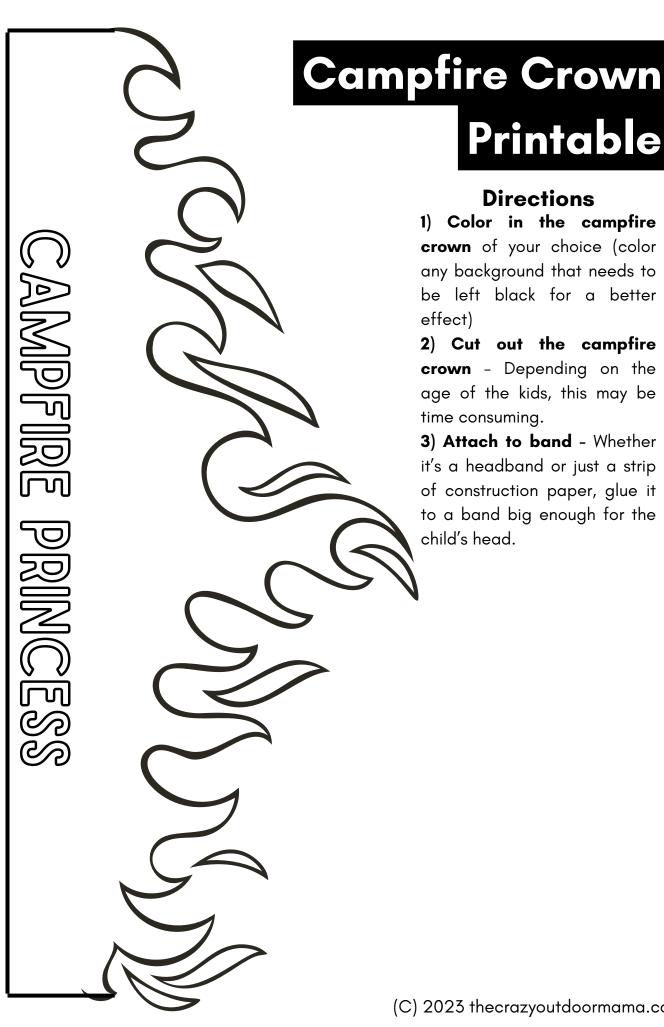

### Printable

- 1) Color in the campfire crown of your choice (color any background that needs to be left black for a better effect)
- 2) Cut out the campfire crown - Depending on the age of the kids, this may be time consuming.
- 3) Attach to band Whether it's a headband or just a strip of construction paper, glue it to a band big enough for the child's head.