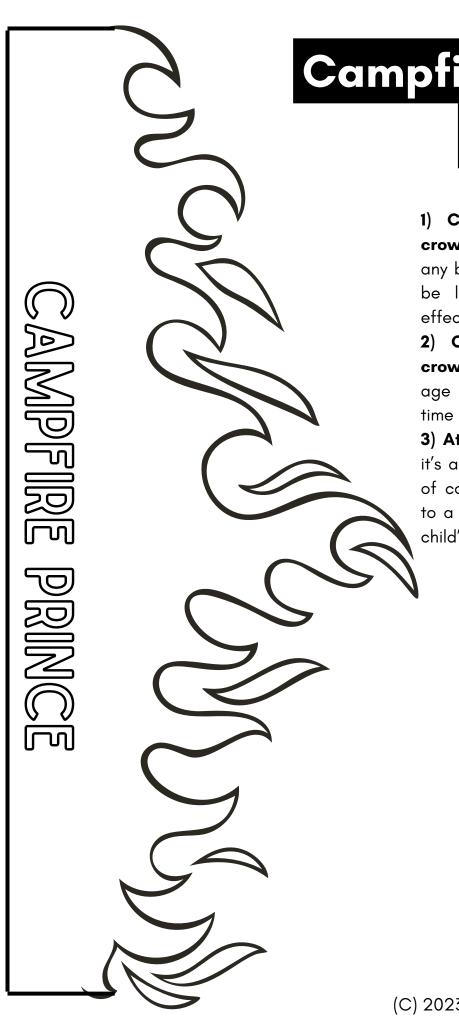

- 1) Color in the campfire crown of your choice (color any background that needs to be left black for a better effect)
- 2) Cut out the campfire crown Depending on the age of the kids, this may be time consuming.
- **3) Attach to band** Whether it's a headband or just a strip of construction paper, glue it to a band big enough for the child's head.